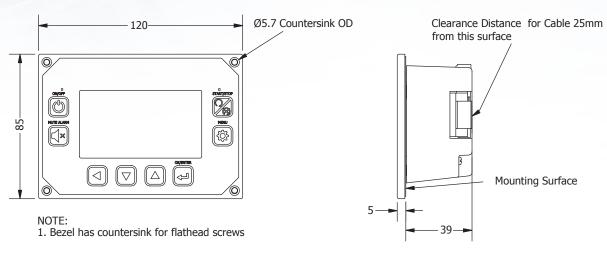

and maintenance requirements.
- Compact, lightweight, and quiet, the Panda 4 DC is designed for hasslefree operation.
- Backed by a 5-Year limited warranty, providing peace of mind for your travels.

| Panda 4 DC RV Generator Specifications |                            |
|----------------------------------------|----------------------------|
| Output                                 | 4 kW                       |
| Voltage (V)                            | 12/24/48                   |
| Engine Type                            | Kubota/Z482/ <b>Diesel</b> |
| Cooling                                | Radiator Cooled            |
| Dimensions                             | 30" x 17.5" x 18"          |
| Weight                                 | 270 lbs                    |

## **CONTROL PANEL**



## 4kW DC











351 S. Andrews Ave., Pompano Beach, FL 33069

Call (800) 508-6494