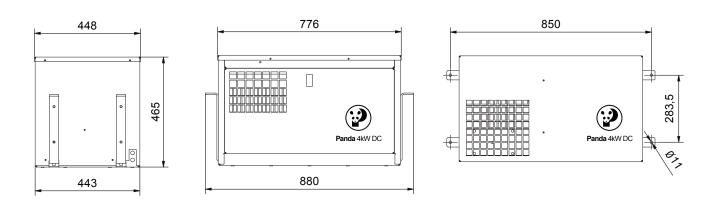

| Panda 4 DC RV Generator Specifications |                            |
|----------------------------------------|----------------------------|
| Output                                 | 4 kW                       |
| Voltage (V)                            | 12/24/48                   |
| Engine Type                            | Kubota/Z482/ <b>Diesel</b> |
| Cooling                                | Radiator Cooled            |
| Dimensions                             | 30" x 17.5" x 18"          |
| Weight                                 | 270 lbs                    |

## 4kW DC

351 S. Andrews Ave., Pompano Beach, FL 33069

Call (800) 508-6494